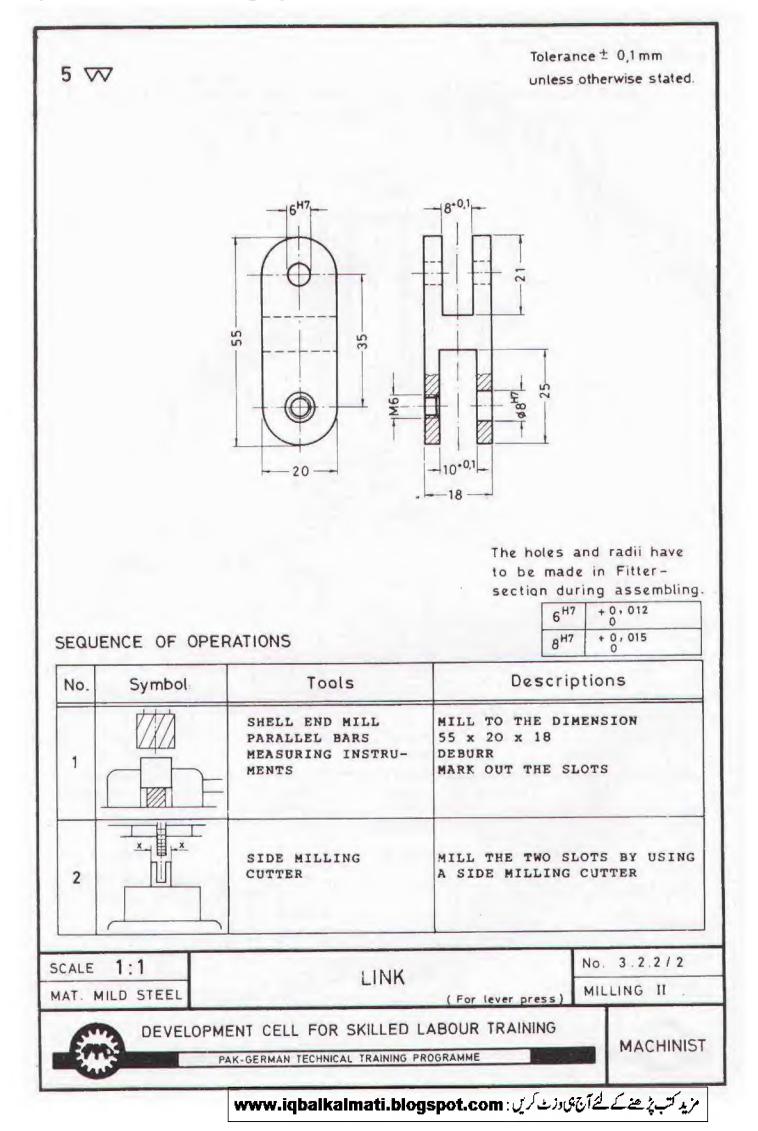

# DEVELOPMENT CELL

FOR SKILLED LABOUR TRAINING

DIRECTORATE OF MANPOWER & TRAINING GOVERNMENT OF THE PUNJAB LAHORE

Retail Price Rs. 13.00

T.T.P. Series No. 17

|          |            |              | Total length for a batch of 16 trainee | 0,9 meter                           | 2,3 meter                                                   | .+                                               |                                             |                                |                   | 2.0 meter                  | 0.6 meter                  |                         | 2 0 motor                 | 0.6 meter                    | 0.7 motor                              | 2 4                                               |                                     | Total length for a    | J. 0 meter                         |        |
|----------|------------|--------------|----------------------------------------|-------------------------------------|-------------------------------------------------------------|--------------------------------------------------|---------------------------------------------|--------------------------------|-------------------|----------------------------|----------------------------|-------------------------|---------------------------|------------------------------|----------------------------------------|---------------------------------------------------|-------------------------------------|-----------------------|------------------------------------|--------|
|          |            | 1            | Length<br>per trainee                  | 52mm                                | 132 mm                                                      | 17 mm                                            | 83 mm                                       |                                | = =               | 118 mm                     | 32 mm                      | 140mm                   | 115 mm                    | 28 mm                        | 35 mm                                  | 90 mm                                             | 143mm                               | Length<br>ber trainfe | 55 mm                              | 111111 |
|          |            |              | -                                      |                                     |                                                             |                                                  |                                             |                                | -                 |                            |                            |                         | -                         |                              | -                                      |                                                   |                                     | -                     | -                                  | -      |
|          |            | ter)         | _                                      |                                     |                                                             |                                                  |                                             |                                |                   |                            |                            |                         |                           |                              |                                        |                                                   |                                     |                       |                                    | -      |
| RED      | Machinist  | millimeter ) |                                        |                                     |                                                             |                                                  |                                             |                                | -                 |                            | -                          |                         | -                         |                              |                                        |                                                   |                                     |                       |                                    |        |
| REQUIRED | for Mai    | given in     | -                                      |                                     |                                                             |                                                  |                                             |                                | -                 |                            |                            |                         | -                         | р<br>                        |                                        |                                                   |                                     | -                     |                                    |        |
|          |            |              | 9                                      |                                     |                                                             |                                                  | 83                                          |                                | 9                 |                            |                            |                         |                           |                              | 35                                     | 90                                                |                                     |                       |                                    | -      |
| RIAL     | raining    | ( Length     | 2                                      |                                     |                                                             |                                                  |                                             | X                              | 2                 |                            |                            |                         | 115                       |                              |                                        |                                                   |                                     | 1-                    |                                    |        |
| MATERI   | Trade Trai | ö            | 4                                      |                                     | 26                                                          |                                                  |                                             |                                | 4                 |                            |                            |                         |                           | 28                           |                                        |                                                   |                                     | -                     |                                    |        |
| 2        |            | e No.        | 3                                      |                                     | 106                                                         |                                                  |                                             |                                | 6                 |                            |                            |                         |                           |                              |                                        |                                                   | 143                                 |                       |                                    |        |
|          |            | Exercise     | 2                                      |                                     |                                                             | 17                                               |                                             |                                | 2                 |                            | 12                         | 140                     |                           |                              |                                        |                                                   |                                     | 3                     |                                    |        |
|          |            | ш<br>—       | -                                      | 52                                  |                                                             |                                                  |                                             |                                | 1                 | 118                        | 20                         |                         |                           |                              |                                        |                                                   |                                     | -                     | 55                                 |        |
|          |            |              | 0.1                                    | M / S Flat<br>35 x 8mm (11/2 x 3/8) | M/S Square<br>50 x 50 mm (2 <sup>*</sup> x 2 <sup>*</sup> ) | Low carbon steel Flat<br>100 x 10 mm ( 4*x 3/8 ) | Carbon steel Square<br>50 x 50 mm (2° x 2°) | Cast iron<br>according pattern | Turning No. 2.2.3 | M / S Round<br>10 mm (3/8) | M / S Round<br>15 mm (5/g) | M / S Round<br>25mm (1) | M / S Round<br>30mm (112) | M / S Round<br>65 mm (2 1/2) | Low carbon steel Round<br>15 mm. (1/2) | Low carbon steel Round<br>25 mm (1 <sup>6</sup> ) | High speed steel Round<br>25mm (1°) | č                     | M / S Square<br>50 x 50 mm( 2 x 2) |        |